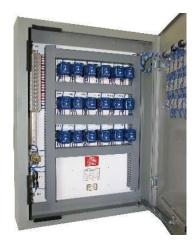

# Control: UL 508 Control Panels

#### Description

Lake Shore Electric is approaching 100 years in business designing electrical distribution and controls. When selecting a partner to build your controls for your project experience and quality is critical. Lake Shore Electrics full metal fabrication capabilities provide customers with a partner who can support the most unique applications.

### The Lake Shore Features

- UL 508 Listed
- All Components are UL Listed or Recognized
- Color Coded Wire in Raceways
- Printed Wire Markers
- Enclosure Available with 7-16 Gauge
- Thickness, Aluminum, Steel or Stainless Steel
- Non-Metallic Enclosures Available
- NEMA 1, 12, 3R, 4X Ratings Available
- · Marshaling Panel Designs