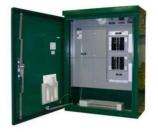

# Control: UL 508 Control Panels

#### Description

Lake Shore Electric is approaching 100 years in business designing electrical distribution and controls. When selecting a partner to build your controls for your project experience and quality is critical. Lake Shore Electrics full metal fabrication capabilities provide customers with a partner who can support the most unique applications.

### The Lake Shore Features

- UL 508 Listed
- All Components are UL Listed or Recognized
- Color Coded Wire in Raceways
- Printed Wire Markers
- Enclosure Available with 7-16 Gauge
- Thickness, Aluminum, Steel or Stainless Steel
- Non-Metallic Enclosures Available
- NEMA 1, 12, 3R, 4X Ratings Available
- · Marshaling Panel Designs