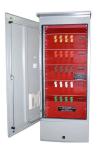

# Control: UL 508 Control Panels

### The Lake Shore Features

- UL 508 Listed
- All Components are UL Listed or Recognized
- Color Coded Wire in Raceways
- Printed Wire Markers
- Enclosure Available with 7-16 Gauge
- Thickness, Aluminum, Steel or Stainless Steel
- Non-Metallic Enclosures Available
- NEMA 1, 12, 3R, 4X Ratings Available
- · Marshaling Panel Designs