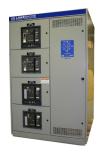

# Control: UL 508 Control Panels

### The Lake Shore Features

- UL 508 Listed
- All Components are UL Listed or Recognized
- Color Coded Wire in Raceways
- Printed Wire Markers
- Enclosure Available with 7-16 Gauge
- Thickness, Aluminum, Steel or Stainless Steel
- Non-Metallic Enclosures Available
- NEMA 1, 12, 3R, 4X Ratings Available
- · Marshaling Panel Designs