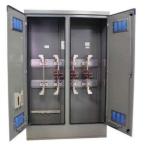

# Control: UL 508 Control Panels

### The Lake Shore Features

- UL 508 Listed
- All Components are UL Listed or Recognized
- Color Coded Wire in Raceways
- Printed Wire Markers
- Enclosure Available with 7-16 Gauge
- Thickness, Aluminum, Steel or Stainless Steel
- Non-Metallic Enclosures Available
- NEMA 1, 12, 3R, 4X Ratings Available
- · Marshaling Panel Designs