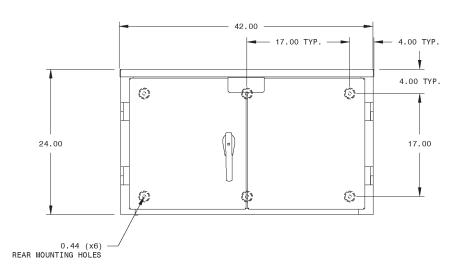

# UTILITY TRANSFORMER METERING CABINET

24x42x12 ENCLOSURE, 600VAC, TYPE 3R

### **PRODUCT SPECIFICATION**

| Utility Co.       | Installation | Electrical<br>Specifications | (H x W x D)  | Lb  | Lug Size |
|-------------------|--------------|------------------------------|--------------|-----|----------|
| Duquesne<br>Light | Wall Mount   | N/A                          | 24 x 42 x 12 | 165 | N/A      |