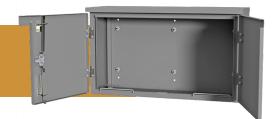

#### **APPLICATION** -

Lake Shore Electric's Duquesne Light approved utility transformer metering enclosure provides Type 3R protection for a customer supplied backplate.

Industry Standard: UL 414 Listed; Type 3R File No. E240038

## FEATURES ──

- Overlapping double-door with 3-point latch and stainless steel lift-off hinges
- Stainless steel handle with padlock provisions
- Door stop
- Mounting provisions for customer supplied backplate
- Drip-shield top and seam-free sides
- No gasketing or knockouts
- Ground lug provided, 2-14 AWG, single conductor