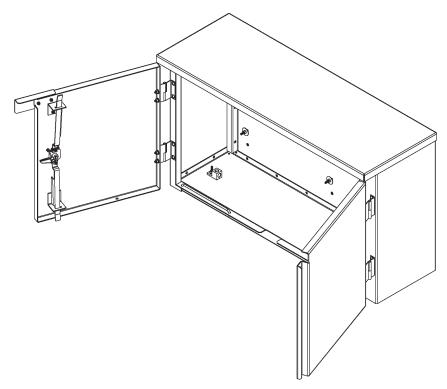

#### **APPLICATION** -

Lake Shore Electric's Duquesne Light approved utility transformer metering enclosure provides Type 3R protection for a customer supplied backplate.

Industry Standard: UL 414 Listed; Type 3R File No. E240038

## FEATURES ──

- Overlapping double-door with 3-point latch and stainless steel lift-off hinges
- Stainless steel handle with padlock provisions
- Door stop
- Mounting provisions for customer supplied backplate
- Drip-shield top and seam-free sides
- No gasketing or knockouts
- Ground lug provided, 2-14 AWG, single conductor