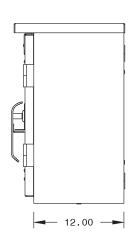

# UTILITY TRANSFORMER METERING CABINET

24x42x12 ENCLOSURE, 600VAC, TYPE 3R

### **PRODUCT SPECIFICATION**

| Utility Co.       | Installation | Electrical<br>Specifications | (H x W x D)  | Lb  | Lug Size |
|-------------------|--------------|------------------------------|--------------|-----|----------|
| Duquesne<br>Light | Wall Mount   | N/A                          | 24 x 42 x 12 | 165 | N/A      |