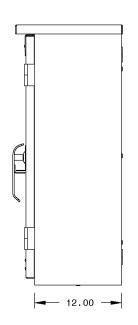

# UTILITY TRANSFORMER METERING CABINET

36x36x12 ENCLOSURE, 600VAC, TYPE 3R

### **PRODUCT SPECIFICATION**

| Utility Co.       | Installation | Specifications | (H x W x D)  | Lb  | Lug Size |
|-------------------|--------------|----------------|--------------|-----|----------|
| Duquesne<br>Light | Wall Mount   | N/A            | 36 x 36 x 12 | 165 | N/A      |