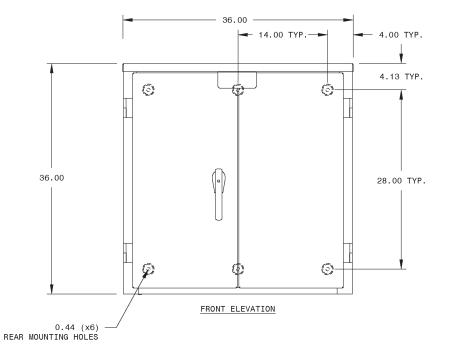

# UTILITY TRANSFORMER METERING CABINET

36x36x12 ENCLOSURE, 600VAC, TYPE 3R

### **PRODUCT SPECIFICATION**

| Utility Co.       | Installation | Specifications | (H x W x D)  | Lb  | Lug Size |
|-------------------|--------------|----------------|--------------|-----|----------|
| Duquesne<br>Light | Wall Mount   | N/A            | 36 x 36 x 12 | 165 | N/A      |