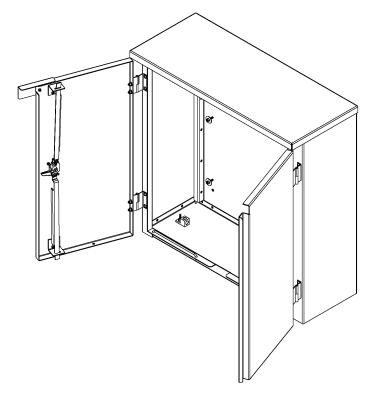

### FEATURES ———

- Overlapping double-door with 3-point latch and stainless steel lift-off hinges
- Stainless steel handle with padlock provisions
- Door stop
- Mounting provisions for customer supplied backplate
- Drip-shield top and seam-free sides and back
- No gasketing or knockouts
- Ground lug provided, 2-14 AWG, sinale conductor

#### **APPLICATION** -

Lake Shore Electric's Duquesne Light approved utility transformer metering enclosure provides Type 3R protection for a customer supplied backplate.

Industry Standard: UL 414 Listed; Type 3R File No. E240038