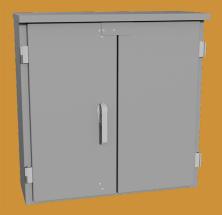

### FEATURES ———

- Overlapping double-door with 3-point latch and stainless steel lift-off hinges
- Stainless steel handle with padlock provisions
- Door stop
- Mounting provisions for customer supplied backplate
- Drip-shield top and seam-free sides and back
- No gasketing or knockouts
- Ground lug provided, 2-14 AWG, sinale conductor

# UTILITY TRANSFORMER METERING CABINET

36x36x12 ENCLOSURE, 600VAC, TYPE 3R

#### **APPLICATION** -

Lake Shore Electric's Duquesne Light approved utility transformer metering enclosure provides Type 3R protection for a customer supplied backplate.

Industry Standard: UL 414 Listed; Type 3R File No. E240038