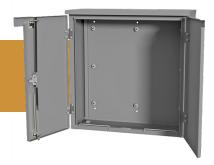

### FEATURES ———

- Overlapping double-door with 3-point latch and stainless steel lift-off hinges
- Stainless steel handle with padlock provisions
- Door stop
- Mounting provisions for customer supplied backplate
- Drip-shield top and seam-free sides and back
- No gasketing or knockouts
- Ground lug provided, 2-14 AWG, sinale conductor

# UTILITY TRANSFORMER METERING CABINET

36x36x12 ENCLOSURE, 600VAC, TYPE 3R

#### **APPLICATION** -

Lake Shore Electric's Duquesne Light approved utility transformer metering enclosure provides Type 3R protection for a customer supplied backplate.

Industry Standard: UL 414 Listed; Type 3R File No. E240038