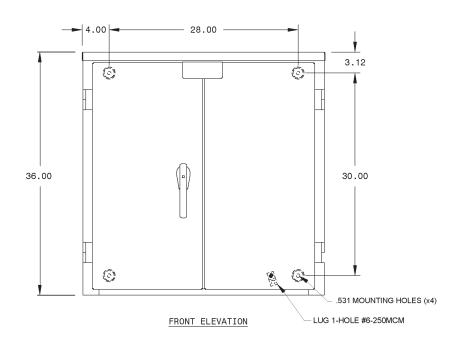

# UTILITY TRANSFORMER METERING CABINET

36x36x12 ENCLOSURE, 600VAC, TYPE 3R

#### **PRODUCT SPECIFICATION**

| Utility Co.                   | Installation | Specifications | (H x W x D)  | Lb  | Lug Size |
|-------------------------------|--------------|----------------|--------------|-----|----------|
| Orlando Utility<br>Commission | Wall Mount   | N/A            | 36 x 36 x 12 | 170 | N/A      |