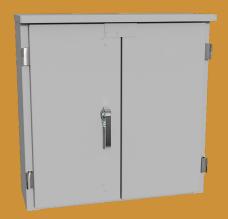

### FEATURES ———

- Overlapping double-door with 3-point latch
- 316-Stainless steel lift-off hinges
- Stainless steel handle with padlock provisions
- Door stop
- 3/4" Treated Plywood Backplate
- Drip-shield top and seam-free sides and back
- Ground lug provided, #6-250MCM AWG, single conductor

# UTILITY TRANSFORMER METERING CABINET

36x36x12 ENCLOSURE, 600VAC, TYPE 3R

#### **APPLICATION** -

Lake Shore Electric's Orlando Utility Commission approved utility transformer metering enclosure offers Type 3R protection and includes a 3/4" treated plywood back plate for mounting utility-supplied current transformers.