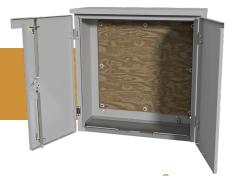

### FEATURES ———

- Overlapping double-door with 3-point latch
- 316-Stainless steel lift-off hinges
- Stainless steel handle with padlock provisions
- Door stop
- 3/4" Treated Plywood Backplate
- Drip-shield top and seam-free sides and back
- Ground lug provided, #6-250MCM AWG, single conductor

#### **APPLICATION** -

Lake Shore Electric's Orlando Utility Commission approved utility transformer metering enclosure offers Type 3R protection and includes a 3/4" treated plywood back plate for mounting utility-supplied current transformers.