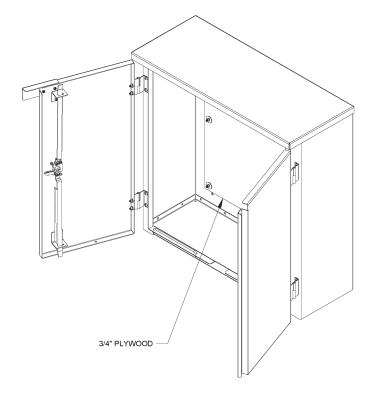

### FEATURES ———

- Overlapping double-door with 3-point latch
- 316-Stainless steel lift-off hinges
- Stainless steel handle with padlock provisions
- Door stop
- 3/4" Treated Plywood Backplate
- Drip-shield top and seam-free sides and back
- Ground lug provided, #6-250MCM AWG, single conductor

#### **APPLICATION** -

Lake Shore Electric's Orlando Utility Commission approved utility transformer metering enclosure offers Type 3R protection and includes a 3/4" treated plywood back plate for mounting utility-supplied current transformers.