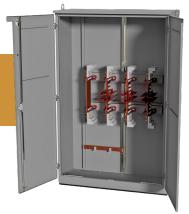

### FEATURES ———

- Overlapping double-door with 3-point latch and stainless steel lift-off hinges
- Stainless steel handle with padlock provisions
- Door stop
- Window-type or bar-type current transformer
- Removable copper bus links
- Neutral pad with mechanical lugs
- Dual rated (Cu/Al) 600kcmil mechanical lugs
- Drip-shield top and seam-free sides
- No gasketing or knockouts
- Removable gland plate
- Ground stud provided, 1/2 in. diameter

#### **APPLICATION**

Lake Shore Electric's First Energy approved utility transformer metering cabinet provides Type 3R protection and includes factory installed bus for utility provided 1600-2000 amp metering equipment.

#### **PRODUCT SPECIFICATION**

| Utility Co.  | Installation | Electrical<br>Specifications   | Dimensions<br>(H x W x D) | Lb  | Lug                                           | Size                                          |
|--------------|--------------|--------------------------------|---------------------------|-----|-----------------------------------------------|-----------------------------------------------|
|              |              |                                |                           |     | Line                                          | Load                                          |
| First Energy | Pad Mount    | 1600-2000 Amp,<br>50kAIC, 600V | 84 x 52 x 24              | 785 | (8) 1/0 -<br>750MCM<br>Per Phase<br>& Neutral | (8) 1/0 -<br>750MCM<br>Per Phase<br>& Neutral |