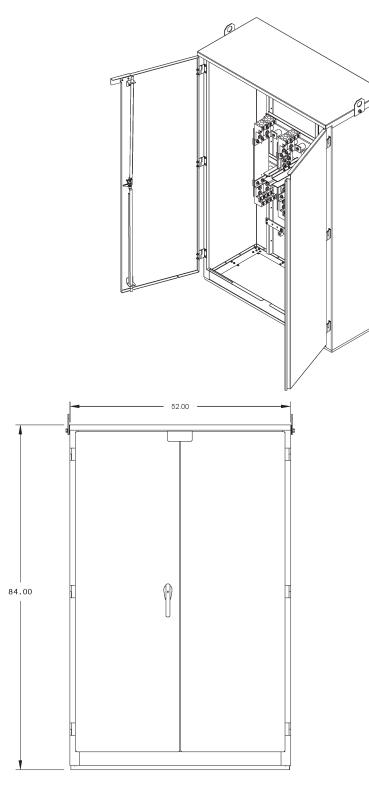

#### **PRODUCT SPECIFICATION**

| Utility Co.  | Installation | Electrical<br>Specifications   | Dimensions<br>(H x W x D) | Lb  | Lug                                           | Size                                          |
|--------------|--------------|--------------------------------|---------------------------|-----|-----------------------------------------------|-----------------------------------------------|
|              |              |                                |                           |     | Line                                          | Load                                          |
| First Energy | Pad Mount    | 1600-2000 Amp,<br>50kAIC, 600V | 84 x 52 x 24              | 785 | (8) 1/0 -<br>750MCM<br>Per Phase<br>& Neutral | (8) 1/0 -<br>750MCM<br>Per Phase<br>& Neutral |

### FEATURES ———

- Overlapping double-door with 3-point latch and stainless steel lift-off hinges
- Stainless steel handle with padlock provisions
- Door stop
- Window-type or bar-type current transformer
- Removable copper bus links
- Neutral pad with mechanical lugs
- Dual rated (Cu/Al) 600kcmil mechanical lugs
- Drip-shield top and seam-free sides
- No gasketing or knockouts
- Removable gland plate
- Ground stud provided, 1/2 in. diameter