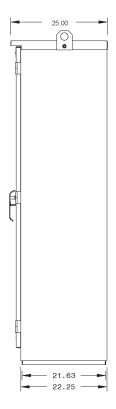

#### **PRODUCT SPECIFICATION**

| Utility Co.  | Installation | Electrical<br>Specifications   | Dimensions<br>(H x W x D) | Lb  | Lug                                           | Size                                          |
|--------------|--------------|--------------------------------|---------------------------|-----|-----------------------------------------------|-----------------------------------------------|
|              |              |                                |                           |     | Line                                          | Load                                          |
| First Energy | Pad Mount    | 1600-2000 Amp,<br>50kAIC, 600V | 84 x 52 x 24              | 785 | (8) 1/0 -<br>750MCM<br>Per Phase<br>& Neutral | (8) 1/0 -<br>750MCM<br>Per Phase<br>& Neutral |