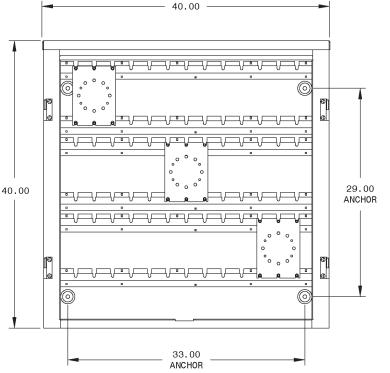

#### PRODUCT SPECIFICATION -

| Utility Co. | Installation | Specifications | (H x W x D)  | Lb  | Lug Size |
|-------------|--------------|----------------|--------------|-----|----------|
| Duke Energy | Wall Mount   | 800 Amp, 600V  | 40 x 40 x 14 | 100 | N/A      |