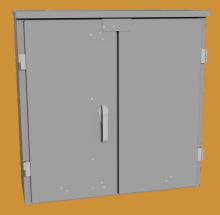

#### FEATURES ———

- Overlapping double-door with 3-point latch and stainless steel lift-off hinges
- Stainless steel handle with padlock provisions
- Door stop
- (3) Utility specified CT mounting plates with (16) ea: square head bolts, washers, and nuts
- Drip-shield top and seam-free sides and back
- No gasketing or knockouts
- Ground lug provided, 2-14 AWG, single conductor

#### APPLICATION -

Lake Shore Electric's Duke Energy approved utility transformer metering cabinet provides Type 3R protection and includes a factory installed rail and mounting system per utility specification for 800 amp metering equipment.