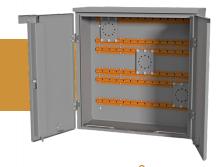

#### FEATURES ———

- Overlapping double-door with 3-point latch and stainless steel lift-off hinges
- Stainless steel handle with padlock provisions
- Door stop
- (3) Utility specified CT mounting plates with (16) ea: square head bolts, washers, and nuts
- Drip-shield top and seam-free sides and back
- No gasketing or knockouts
- Ground lug provided, 2-14 AWG, single conductor

#### APPLICATION -

Lake Shore Electric's Duke Energy approved utility transformer metering cabinet provides Type 3R protection and includes a factory installed rail and mounting system per utility specification for 800 amp metering equipment.