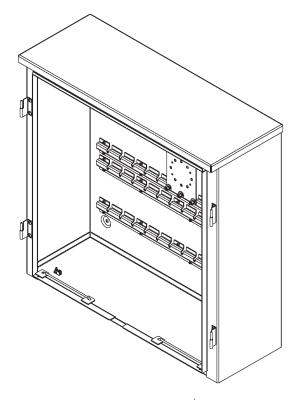

#### FEATURES ———

- Overlapping double-door with 3-point latch and stainless steel lift-off hinges
- Stainless steel handle with padlock provisions
- Door stop
- (3) Utility specified CT mounting plates with (16) ea: square head bolts, washers, and nuts
- Drip-shield top and seam-free sides and back
- No gasketing or knockouts
- Ground lug provided, 2-14 AWG, single conductor

#### APPLICATION -

Lake Shore Electric's Duke Energy approved utility transformer metering cabinet provides Type 3R protection and includes a factory installed rail and mounting system per utility specification for 800 amp metering equipment.