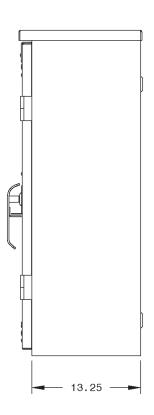

#### PRODUCT SPECIFICATION -

| Utility Co. | Installation | Specifications | (H x W x D)  | Lb  | Lug Size |
|-------------|--------------|----------------|--------------|-----|----------|
| Duke Energy | Wall Mount   | 800 Amp, 600V  | 40 x 40 x 14 | 100 | N/A      |