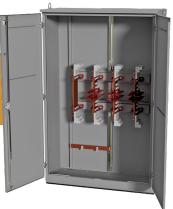

### **APPLICATION**

Lake Shore Electric's Duke Energy approved utility transformer metering cabinet provides Type 3R protection and includes factory installed bus for utility provided 3200-4000 amp metering equipment.

## 

- Overlapping double-door with 3-point latch and stainless steel lift-off hinges
- Stainless steel handle with padlock provisions
- Door stop
- Window-type or bar-type current transformer
- Removable copper bus links
- Neutral pad with mechanical lugs
- Dual rated (Cu/Al) 600kcmil mechanical lugs
- Drip-shield top and seam-free sides
- No gasketing or knockouts
- Removable gland plate
- Ground stud provided, 1/2 in. diameter