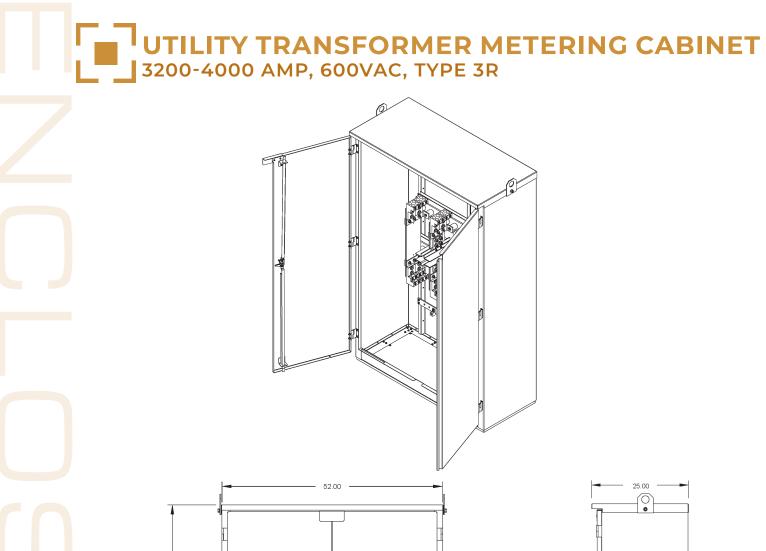

# UTILITY TRANSFORMER METERING CABINET 3200-4000 AMP, 600VAC, TYPE 3R

### **APPLICATION**

Lake Shore Electric's Duke Energy approved utility transformer metering cabinet provides Type 3R protection and includes factory installed bus for utility provided 3200-4000 amp metering equipment.

## **PRODUCT SPECIFICATION**

| Utility Co. | Installation | Electrical<br>Specifications    | Dimensions<br>(H x W x D) | Lb  | Lug                                                    | Size                                                   |
|-------------|--------------|---------------------------------|---------------------------|-----|--------------------------------------------------------|--------------------------------------------------------|
| Duke Energy | Pad Mount    | 3200-4000 Amp,<br>100kAIC, 600V | 84 x 52 x 24              | 785 | Line<br>(12) 1/0 -<br>750MCM<br>Per Phase<br>& Neutral | Load<br>(12) 1/0 -<br>750MCM<br>Per Phase<br>& Neutral |

## 

- Overlapping double-door with 3-point latch and stainless steel lift-off hinges
- Stainless steel handle with padlock provisions
- Door stop
- Window-type or bar-type current transformer
- Removable copper bus links
- Neutral pad with mechanical lugs
- Dual rated (Cu/Al) 600kcmil mechanical lugs
- Drip-shield top and seam-free sides
- No gasketing or knockouts
- Removable gland plate
- Ground stud provided, 1/2 in. diameter