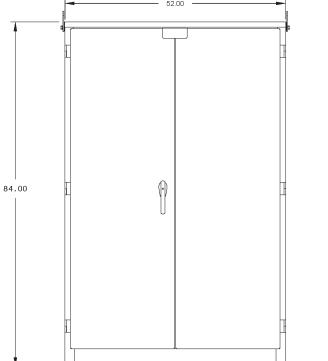

## **PRODUCT SPECIFICATION**

| Utility Co. | Installation | Electrical<br>Specifications    | Dimensions<br>(H x W x D) | Lb  | Lug                                                    | Size                                                   |
|-------------|--------------|---------------------------------|---------------------------|-----|--------------------------------------------------------|--------------------------------------------------------|
| Duke Energy | Pad Mount    | 3200-4000 Amp,<br>100kAIC, 600V | 84 x 52 x 24              | 785 | Line<br>(12) 1/0 -<br>750MCM<br>Per Phase<br>& Neutral | Load<br>(12) 1/0 -<br>750MCM<br>Per Phase<br>& Neutral |