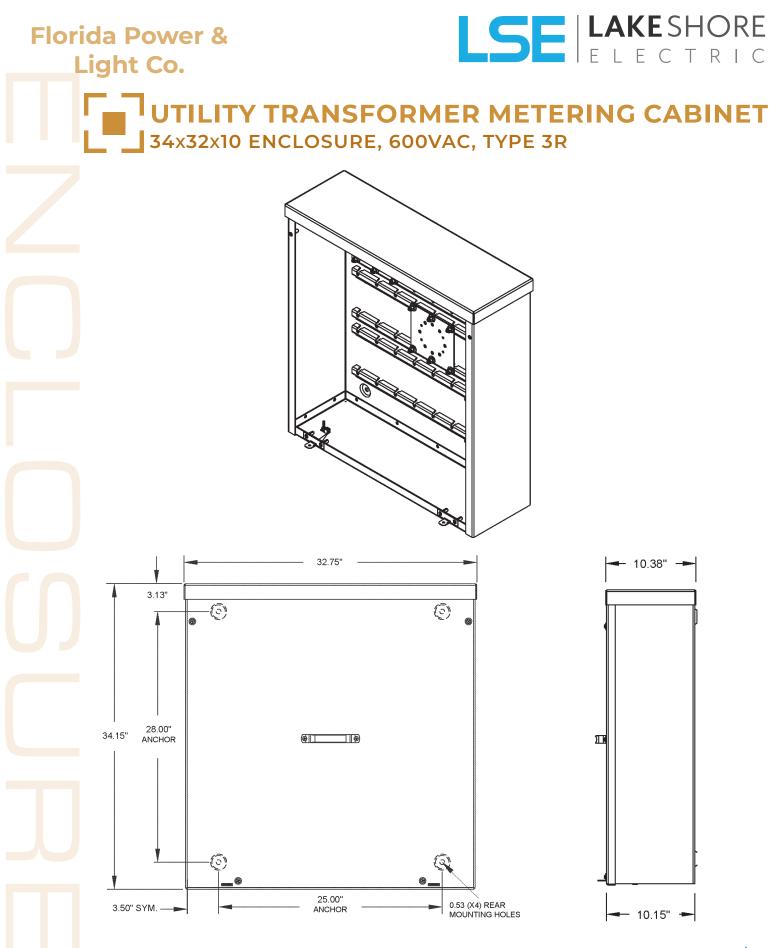

# **UTILITY TRANSFORMER METERING CABINET** 34x32x10 ENCLOSURE, 600VAC, TYPE 3R

### **PRODUCT SPECIFICATION**

| Utility Co.              | Installation | Electrical<br>Specifications | Dimensions<br>(H x W x D) | Lb  | Lug Size |
|--------------------------|--------------|------------------------------|---------------------------|-----|----------|
| Florida Power<br>& Light | Wall Mount   | N/A                          | 34 x 32 x 10              | 145 | N/A      |