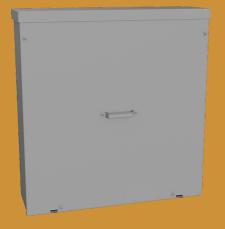

# **UTILITY TRANSFORMER METERING CABINET** 34x32x10 ENCLOSURE, 600VAC, TYPE 3R

#### **APPLICATION** -

Lake Shore Electric's Florida Power & Light approved utility transformer metering cabinet provides Type 3R protection and includes a factory installed rail and mounting system per utility specification.