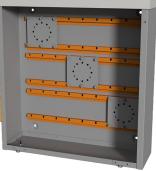

## FEATURES ————•

- Removable cover with stainless steel
- Cover secured with (4) 1/4-20 Torx head fasteners
- seal hole
- (3) Utility specified CT mounting plates with (16) ea: square head bolts,
- Drip-shield top and seam-free sides and back
- No gasketing or knockouts
- single conductor

#### **APPLICATION** -

Lake Shore Electric's Florida Power & Light approved utility transformer metering cabinet provides Type 3R protection and includes a factory installed rail and mounting system per utility specification.