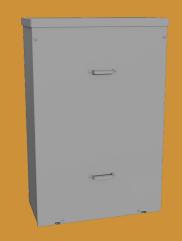

## UTILITY TRANSFORMER METERING CABINET

46x30x14 ENCLOSURE, 600VAC, TYPE 3R

#### **APPLICATION** -

Lake Shore Electric's Florida Power & Light approved utility transformer metering cabinet provides Type 3R protection and includes a factory installed rail and mounting system per utility specification.

# UTILITY TRANSFORMER METERING CABINET 46x30x14 ENCLOSURE, 600VAC, TYPE 3R

Iseenclosure.com/utmc