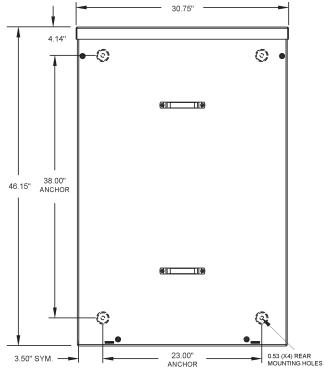

## UTILITY TRANSFORMER METERING CABINET

46x30x14 ENCLOSURE, 600VAC, TYPE 3R

#### **PRODUCT SPECIFICATION**

| Utility Co.              | Installation | Specifications | (H x W x D)  | Lb  | Lug Size |
|--------------------------|--------------|----------------|--------------|-----|----------|
| Florida Power<br>& Light | Wall Mount   | N/A            | 46 x 30 x 14 | 190 | N/A      |

# UTILITY TRANSFORMER METERING CABINET 46x30x14 ENCLOSURE, 600VAC, TYPE 3R

Iseenclosure.com/utmc