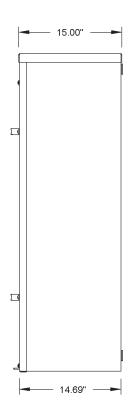

## UTILITY TRANSFORMER METERING CABINET

46x30x14 ENCLOSURE, 600VAC, TYPE 3R

#### **PRODUCT SPECIFICATION**

| Utility Co.              | Installation | Specifications | (H x W x D)  | Lb  | Lug Size |
|--------------------------|--------------|----------------|--------------|-----|----------|
| Florida Power<br>& Light | Wall Mount   | N/A            | 46 x 30 x 14 | 190 | N/A      |

# UTILITY TRANSFORMER METERING CABINET 46x30x14 ENCLOSURE, 600VAC, TYPE 3R

Iseenclosure.com/utmc