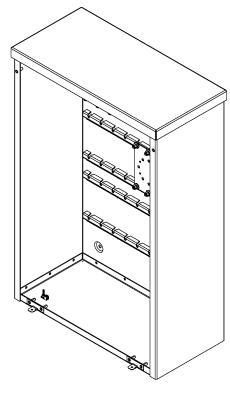

#### FEATURES ———

- Removable cover with (2) stainless steel handles
- Cover secured with (4) 1/4-20 Torx head fasteners
- (2) Stainless steel padlockable tabs with (1) 5/16" hole, and (1) 1/8" utility seal hole
- (3) Utility specified CT mounting plates with (16) ea: square head bolts, washers, and nuts
- Drip-shield top and seam-free sides and back
- No gasketing or knockouts
- Ground lug provided, 2-14 AWG, single conductor

#### **APPLICATION** -

Lake Shore Electric's Florida Power & Light approved utility transformer metering cabinet provides Type 3R protection and includes a factory installed rail and mounting system per utility specification.