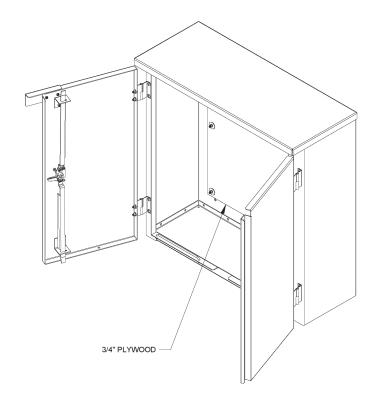

### FEATURES ───

- Overlapping double-door with 3-point latch
- 316-Stainless steel lift-off hinges
- Stainless steel handle with padlock provisions
- Door stop
- 3/4" Treated Plywood Backplate
- Drip-shield top and seam-free sides and back
- Ground lug provided, #6-250MCM AWG, single conductor

#### **APPLICATION** -

Lake Shore Electric's Tampa Electric Company approved utility transformer metering enclosure offers Type 3R protection and includes a 3/4" treated plywood back plate for mounting utility-supplied current transformers.