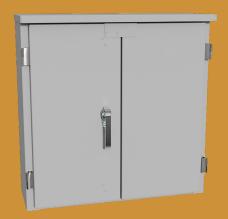

### FEATURES ───

- Overlapping double-door with 3-point latch
- 316-Stainless steel lift-off hinges
- Stainless steel handle with padlock provisions
- Door stop
- 3/4" Treated Plywood Backplate
- Drip-shield top and seam-free sides and back
- Ground lug provided, #6-250MCM AWG, single conductor

## UTILITY TRANSFORMER METERING CABINET

36x36x12 ENCLOSURE, 600VAC, TYPE 3R