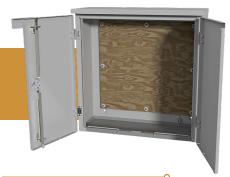

### FEATURES ───

- Overlapping double-door with 3-point latch
- 316-Stainless steel lift-off hinges
- Stainless steel handle with padlock provisions
- Door stop
- 3/4" Treated Plywood Backplate
- Drip-shield top and seam-free sides and back
- Ground lug provided, #6-250MCM AWG, single conductor

#### **APPLICATION** -

Lake Shore Electric's Tampa Electric Company approved utility transformer metering enclosure offers Type 3R protection and includes a 3/4" treated plywood back plate for mounting utility-supplied current transformers.