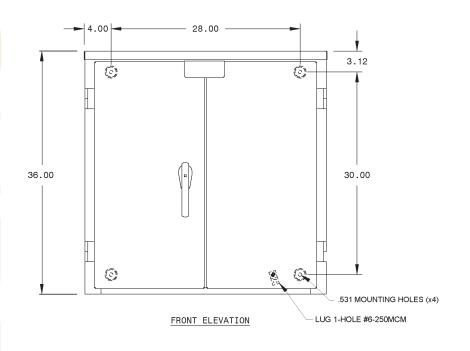

## UTILITY TRANSFORMER METERING CABINET

36x36x12 ENCLOSURE, 600VAC, TYPE 3R

#### **PRODUCT SPECIFICATION**

| Utility Co.           | Installation | Specifications | (H x W x D)  | Lb  | Lug Size |
|-----------------------|--------------|----------------|--------------|-----|----------|
| Tampa Electric<br>Co. | Wall Mount   | N/A            | 36 x 36 x 12 | 170 | N/A      |