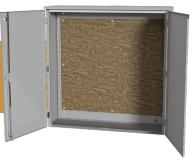

## 

- Overlapping double-door with 3-point latch
- 316-Stainless steel lift-off hinges
- Stainless steel handle with padlock provisions
- Door stop
- 3/4" Treated Plywood Backplate
- Drip-shield top and seam-free sides and back
- Ground lug provided, #6-250MCM AWG, single conductor

#### **APPLICATION** -

Lake Shore Electric's American Electric Power approved utility transformer metering enclosure offers Type 3R protection and includes a 3/4" treated plywood back plate for mounting utility-supplied current transformers.