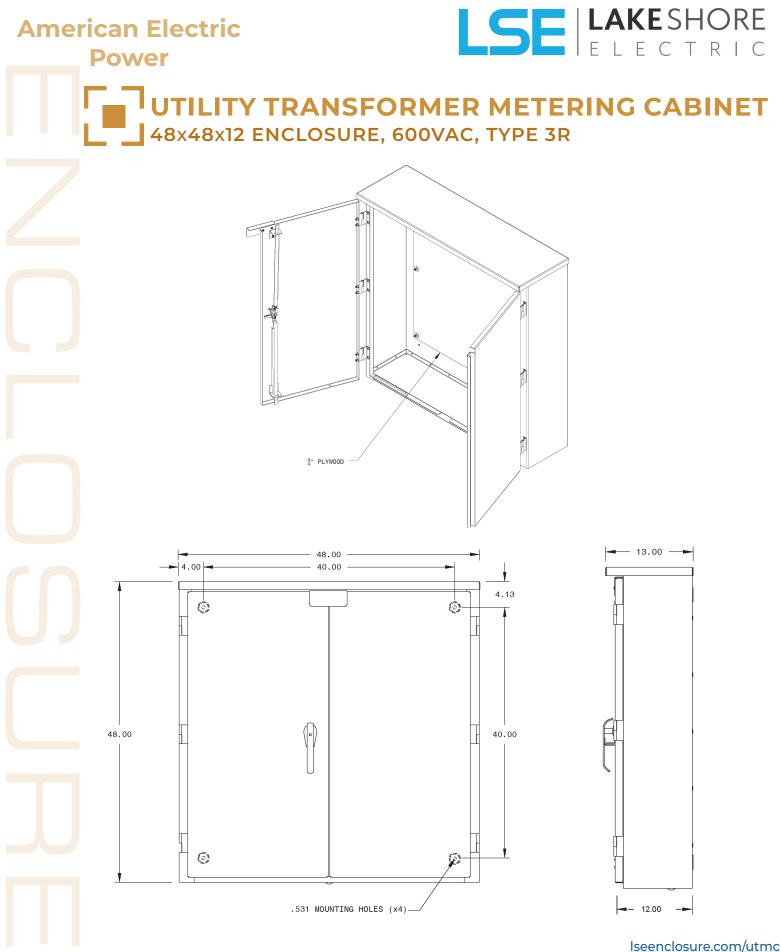

# UTILITY TRANSFORMER METERING CABINET 48x48x12 ENCLOSURE, 600VAC, TYPE 3R

#### **APPLICATION** -

Lake Shore Electric's American Electric Power approved utility transformer metering enclosure offers Type 3R protection and includes a 3/4" treated plywood back plate for mounting utility-supplied current transformers.

### **PRODUCT SPECIFICATION**

| Utility Co.                | Installation | Electrical<br>Specifications | Dimensions<br>(H x W x D) | Lb  | Lug Size |
|----------------------------|--------------|------------------------------|---------------------------|-----|----------|
| American<br>Electric Power | Wall Mount   | N/A                          | 48 x 48 x 12              | 270 | N/A      |