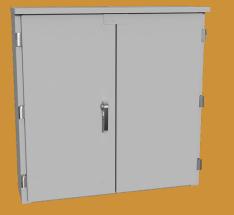

## 

- Overlapping double-door with 3-point latch
- 316-Stainless steel lift-off hinges
- Stainless steel handle with padlock provisions
- Door stop
- 3/4" Treated Plywood Backplate
- Drip-shield top and seam-free sides and back
- Ground lug provided, #6-250MCM AWG, single conductor

#### **APPLICATION** -

Lake Shore Electric's American Electric Power approved utility transformer metering enclosure offers Type 3R protection and includes a 3/4" treated plywood back plate for mounting utility-supplied current transformers.