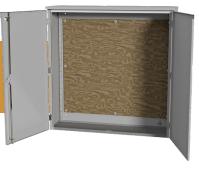

### **APPLICATION** -

Lake Shore Electric's American Electric Power approved utility transformer metering enclosure offers Type 3R protection and includes a 3/4" treated plywood back plate for mounting utility-supplied current transformers.