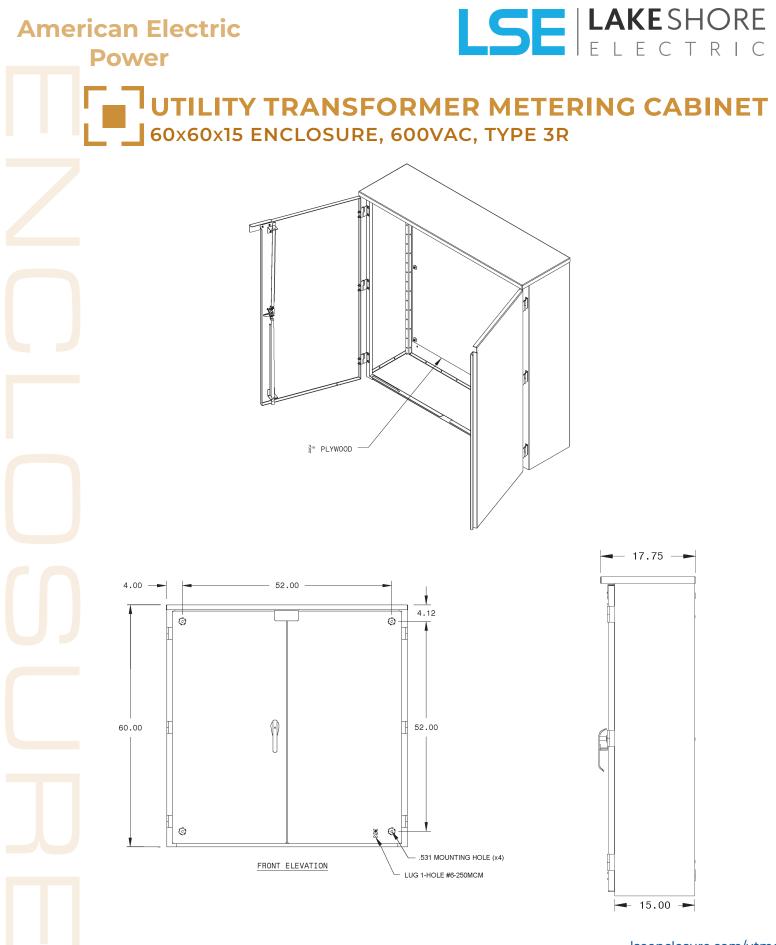

## **UTILITY TRANSFORMER METERING CABINET** 60x60x15 ENCLOSURE, 600VAC, TYPE 3R

**Industry Standard:** File No. E240038

-0

| PRODUC                     | o            |                              |                           |     |          |
|----------------------------|--------------|------------------------------|---------------------------|-----|----------|
| Utility Co.                | Installation | Electrical<br>Specifications | Dimensions<br>(H x W x D) | Lb  | Lug Size |
| American<br>Electric Power | Wall Mount   | N/A                          | 60 x 60 x 15              | 425 | N/A      |