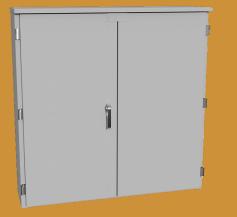

## FEATURES ————•

- Overlapping double-door with 3-point
- 316-Stainless steel lift-off hinges
- Door stop
- and back
- Ground lug provided, #6-250MCM

### **APPLICATION** -

Lake Shore Electric's American Electric Power approved utility transformer metering enclosure offers Type 3R protection and includes a 3/4" treated plywood back plate for mounting utility-supplied current transformers.