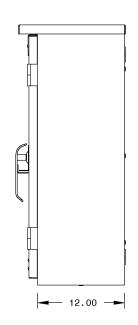

# UTILITY TRANSFORMER METERING CABINET

36x36x12 ENCLOSURE, 600VAC, TYPE 3R

#### PRODUCT SPECIFICATION -

| Utility Co.   | Installation | Electrical<br>Specifications | Dimensions<br>(H x W x D) | Lb  | Lug Size |
|---------------|--------------|------------------------------|---------------------------|-----|----------|
| National Grid | Wall Mount   | N/A                          | 36 x 36 x 12              | 170 | N/A      |