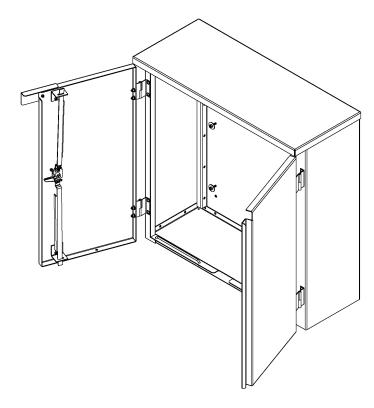

## FEATURES ———

- Overlapping double-door with 3-point latch
- 316-Stainless steel lift-off hinges
- Stainless steel handle with padlock provisions
- Door stop
- Aluminum backplate
- Drip-shield top and seam-free sides and back
- Ground lug provided, #6-250MCM AWG, single conductor

#### APPLICATION -

Lake Shore Electric's National Grid approved utility transformer metering enclosure offers Type 3R protection and includes an aluminum back plate for mounting utility-supplied current transformers.