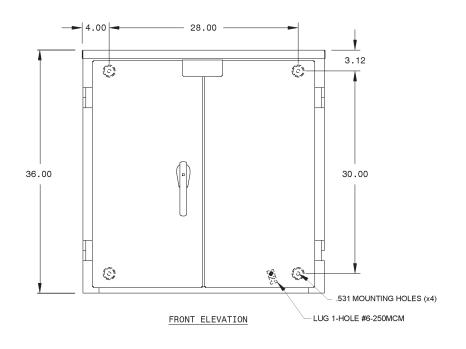

## FEATURES ———

- Overlapping double-door with 3-point latch
- 316-Stainless steel lift-off hinges
- Stainless steel handle with padlock provisions
- Door stop
- Aluminum backplate
- Drip-shield top and seam-free sides and back
- Ground lug provided, #6-250MCM AWG, single conductor

# UTILITY TRANSFORMER METERING CABINET

36x36x12 ENCLOSURE, 600VAC, TYPE 3R

#### PRODUCT SPECIFICATION -

| Utility Co.   | Installation | Electrical<br>Specifications | Dimensions<br>(H x W x D) | Lb  | Lug Size |
|---------------|--------------|------------------------------|---------------------------|-----|----------|
| National Grid | Wall Mount   | N/A                          | 36 x 36 x 12              | 170 | N/A      |