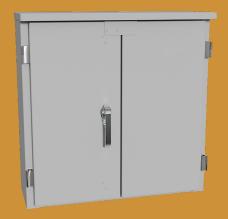

## FEATURES ———

- Overlapping double-door with 3-point latch
- 316-Stainless steel lift-off hinges
- Stainless steel handle with padlock provisions
- Door stop
- Aluminum backplate
- Drip-shield top and seam-free sides and back
- Ground lug provided, #6-250MCM AWG, single conductor

#### APPLICATION -

Lake Shore Electric's National Grid approved utility transformer metering enclosure offers Type 3R protection and includes an aluminum back plate for mounting utility-supplied current transformers.