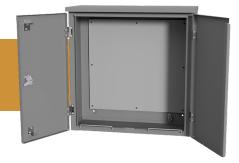

## FEATURES ———

- Overlapping double-door with 3-point latch
- 316-Stainless steel lift-off hinges
- Stainless steel handle with padlock provisions
- Door stop
- Aluminum backplate
- Drip-shield top and seam-free sides and back
- Ground lug provided, #6-250MCM AWG, single conductor

#### APPLICATION -

Lake Shore Electric's National Grid approved utility transformer metering enclosure offers Type 3R protection and includes an aluminum back plate for mounting utility-supplied current transformers.