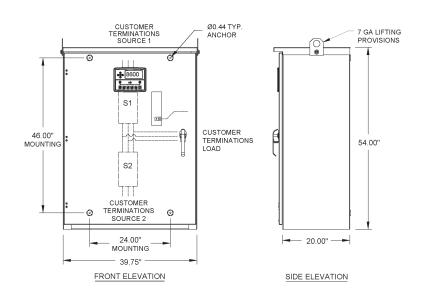

### 150A - 400A Enclosure

| Enclosure Dimensions   |                   |
|------------------------|-------------------|
| Height                 | 54"               |
| Width                  | 39.75"            |
| Depth                  | 20"               |
| Approximate Weight     | 550 lbs.          |
| Cable Entry Dimensions | 35.75"W x 13.25"D |