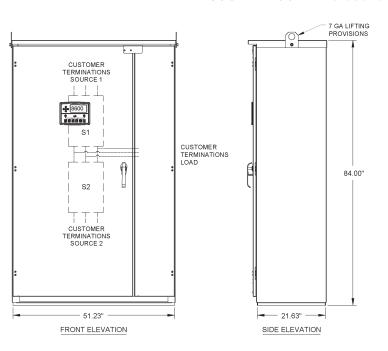

#### 600A - 1200A Enclosure

| Enclosure Dimensions   |             |
|------------------------|-------------|
| Height                 | 84"         |
| Width                  | 51.23"      |
| Depth                  | 21.63"      |
| Approximate Weight     | 750 lbs.    |
| Cable Entry Dimensions | 44"W x 16"D |