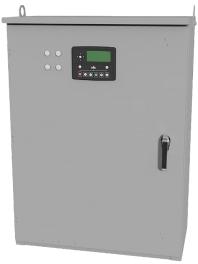

Model: 150A-400A

#### Standard Features

- 8600 Transfer Switch Controller
- Molded Case Switches
- 100% Rated Copper Bus
- Front Accessible
- Mechanically Interlocked Sources (Open Transition)
- Neutral Position
- Automatic & Manual Operation Under Load
- Engine Starting Contacts
- Momentary Load Test
- NEMA 1 Enclosure with Gray Powder Coat Finish

### **Optional Accessories**

- Service Entrance Rated
- Breaker Trip Ratings
- Closed Transition Transfer
- Space Heater
- Surge Protection Device
- Mechanical Lug Sizes

- 861 Ethernet Communication Gateway
- Metering/Power Monitoring
- Remote Disconnect
- Utility to Utility or Generator to Generator Configurations