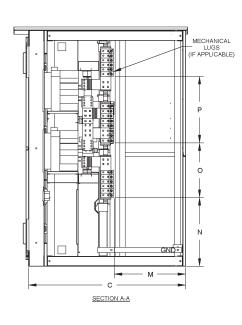

### **NEMA Type 1**

| Enclosure Dimensions   |               |            |
|------------------------|---------------|------------|
|                        | 800A-3000A    | 4000A      |
| Width (A)              | 48"           | 54"        |
| Height (B)             | 90"           | 90"        |
| Depth (C)              | 54"           | 54"        |
| Approximate Weight     | 2100-2250 lbs | 2750 lbs.  |
| Cable Entry Dimensions | 41"W x 26"D   | 47" x 26"D |

## **NEMA Type 3R**

| Enclosure Dimensio     |               |            |
|------------------------|---------------|------------|
|                        | 800A-3000A    | 4000A      |
| Width (A)              | 48"           | 54"        |
| Height (B)             | 91.39"        | 91.39"     |
| Depth (C)              | 60"           | 60"        |
| Approximate Weight     | 2100-2250 lbs | 2750 lbs.  |
| Cable Entry Dimensions | 41"W x 26"D   | 47" x 26"D |