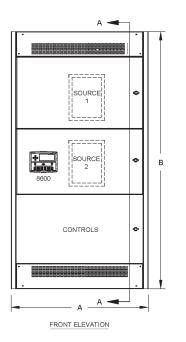

### **NEMA Type 1**

| Enclosure Dimensions   |               |            |
|------------------------|---------------|------------|
|                        | 800A-3000A    | 4000A      |
| Width (A)              | 48"           | 54"        |
| Height (B)             | 90"           | 90"        |
| Depth (C)              | 54"           | 54"        |
| Approximate Weight     | 2100-2250 lbs | 2750 lbs.  |
| Cable Entry Dimensions | 41"W x 26"D   | 47" x 26"D |

## **NEMA Type 3R**

| Enclosure Dimensio     |               |            |
|------------------------|---------------|------------|
|                        | 800A-3000A    | 4000A      |
| Width (A)              | 48"           | 54"        |
| Height (B)             | 91.39"        | 91.39"     |
| Depth (C)              | 60"           | 60"        |
| Approximate Weight     | 2100-2250 lbs | 2750 lbs.  |
| Cable Entry Dimensions | 41"W x 26"D   | 47" x 26"D |