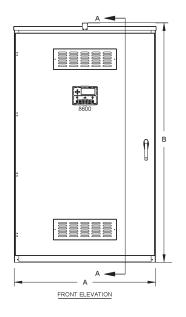

### **NEMA Type 1**

| Enclosure Dimensions   |               |            |
|------------------------|---------------|------------|
|                        | 800A-3000A    | 4000A      |
| Width (A)              | 48"           | 54"        |
| Height (B)             | 90"           | 90"        |
| Depth (C)              | 54"           | 54"        |
| Approximate Weight     | 2100-2250 lbs | 2750 lbs.  |
| Cable Entry Dimensions | 41"W x 26"D   | 47" x 26"D |

## **NEMA Type 3R**

| Enclosure Dimensio     |               |            |
|------------------------|---------------|------------|
|                        | 800A-3000A    | 4000A      |
| Width (A)              | 48"           | 54"        |
| Height (B)             | 91.39"        | 91.39"     |
| Depth (C)              | 60"           | 60"        |
| Approximate Weight     | 2100-2250 lbs | 2750 lbs.  |
| Cable Entry Dimensions | 41"W x 26"D   | 47" x 26"D |