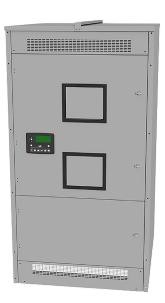

## **Powering Reliability**

Lake Shore Electric's AIF Automatic Transfer Switch utilize industry proven insulated case switches to perform safe transfers under load. The AIF transfer switch is UL 1008 listed and offered in ampacities ranging from 800 to 5000 amps, up to 480Vac, and with interrupting ratings starting at 65kAIC @480VAC. Service entrance rated, as well as open and closed transition configurations are also available.

### Standard Features

- 8600 Transfer Switch Controller
- Insulated Case Switches
- 100% Rated Copper Bus
- Rear Accessible
- Mechanically Interlocked Sources (Open Transition)
- Neutral Position
- Automatic & Manual Operation Under Load
- Engine Starting Contacts
- Momentary Load Test
- NEMA 1 Enclosure with Gray Powder Coat Finish