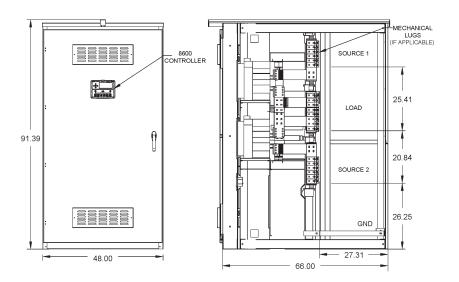

### 800A - 3000A Enclosure

| Enclosure Dimensions   |                   |
|------------------------|-------------------|
| Height                 | 91.39"            |
| Width                  | 48"               |
| Depth                  | 66"               |
| Approximate Weight     | 2,700 - 2,850 lbs |
| Cable Entry Dimensions | 41"W x 26"D       |