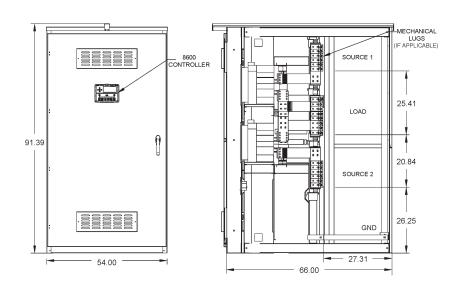

#### **4000A Enclosure**

| Enclosure Dimensions   |             |
|------------------------|-------------|
| Height                 | 91.39"      |
| Width                  | 54"         |
| Depth                  | 66"         |
| Approximate Weight     | 3,350 lbs   |
| Cable Entry Dimensions | 47"W x 26"D |