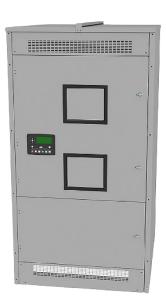

## Powering Dependability.

Lake Shore Electric's AID Automatic Transfer Switch utilize industry proven insulated case switches to perform safe transfers under load. The AID transfer switch is UL 1008 listed and offered in ampacities ranging from 800 to 5000 amps, up to 480Vac, and with interrupting ratings starting at 65kAIC @480VAC. Service entrance rated, as well as open and closed transition configurations are also available.

#### Standard Features

- 8600 Transfer Switch Controller
- Insulated Case Switches
- 100% Rated Copper Bus
- Rear Accessible
- Mechanically Interlocked Sources (Open Transition)
- Neutral Position
- Automatic & Manual Operation Under Load
- Engine Starting Contacts
- Momentary Load Test
- NEMA 1 Enclosure with Gray Powder Coat Finish

### 800A - 3000A Enclosure

| Enclosure Dimensions   |                   |
|------------------------|-------------------|
| Height                 | 91.39"            |
| Width                  | 48"               |
| Depth                  | 66"               |
| Approximate Weight     | 2,700 - 2,850 lbs |
| Cable Entry Dimensions | 41"W x 26"D       |

#### **4000A Enclosure**

| Enclosure Dimensions   |             |
|------------------------|-------------|
| Height                 | 91.39"      |
| Width                  | 54"         |
| Depth                  | 66"         |
| Approximate Weight     | 3,350 lbs   |
| Cable Entry Dimensions | 47"W x 26"D |