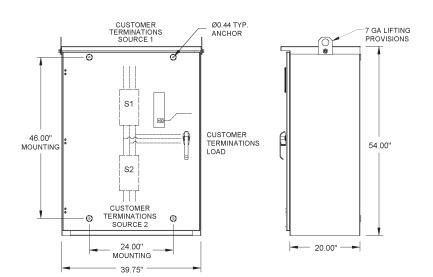

#### 150A - 400A Enclosure

| Enclosure Dimensions   |                   |
|------------------------|-------------------|
| Height                 | 54"               |
| Width                  | 39.75"            |
| Depth                  | 20"               |
| Approximate Weight     | 550 lbs.          |
| Cable Entry Dimensions | 35.75"W x 13.25"D |