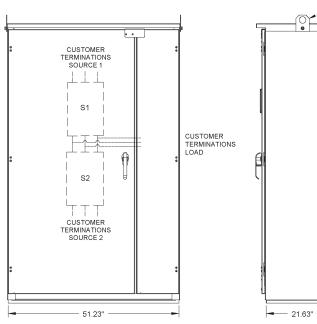

### 600A - 1200A Enclosure

| Enclosure Dimensions   |             |
|------------------------|-------------|
| Height                 | 84"         |
| Width                  | 51.23"      |
| Depth                  | 21.63"      |
| Approximate Weight     | 750 lbs.    |
| Cable Entry Dimensions | 44"W x 16"D |